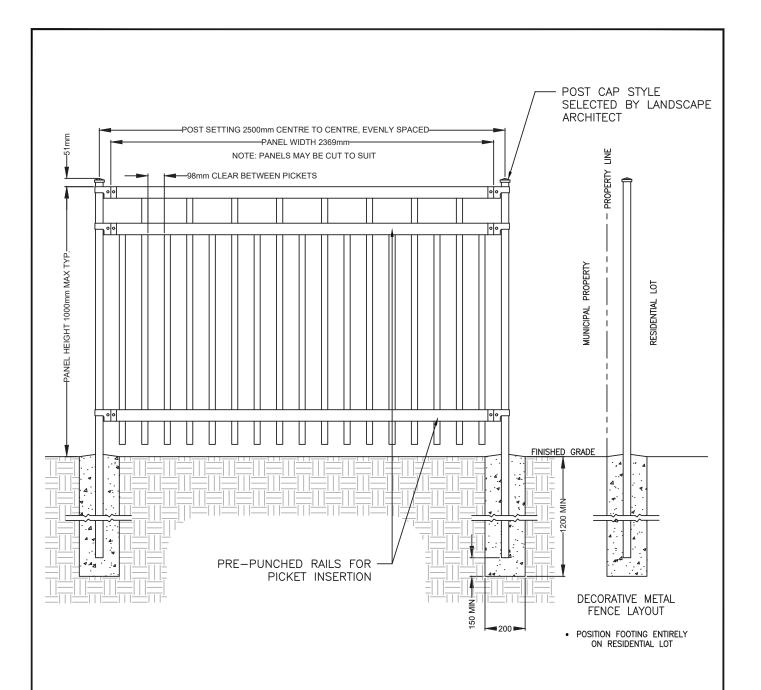

## **NOTES:**

- I. ALL DIMENSIONS ARE IN MILLIMETERS UNLESS OTHERWISE NOTED
- IT IS THE CONTRACTOR'S RESPONSIBILITY TO OBTAIN LOCATES OF ALL EXISTING UTILITIES AND SERVICING PRIOR TO INSTALLATION
- 3. FOR PREFABRICATED FENCING, SPECIFICATION INFORMATION ON DETAIL SHALL INCLUDE THE FOLLOWING INFORMATION: FINISH INFORMATION, POST SIZE (INCL. GAUGE), POST CAP SIZE & STYLE, RAIL SIZE (INCL. GAUGE), PICKET SIZE (INCL. GAUGE), FITTING INFORMATION, WELD TYPE REQUIRED, PANEL WIDTH, HEIGHT INFORMATION, COLOUR (BLACK UNLESS OTHERWISE NOTED), AND WARRANTY INFORMATION
- 4. ALL CONCRETE USED FOR FOOTINGS SHALL BE 20MPa
- 5. ALL POSTS, INCLUDING FOOTINGS, SHALL BE INSTALLED ON PRIVATE PROPERTY

## PLANNING & DEVELOPMENT DEPARTMENT

| CHECKED  | lub:  |  |
|----------|-------|--|
| APPROVED | 8     |  |
| SCALE:   | N.T.S |  |

**DECORATIVE METAL FENCE** 

| 151(1 5 51 111(11)151(1 |              |  |
|-------------------------|--------------|--|
| DWG. DATE:              | JANUARY 2021 |  |
| REVISION No.:           | 001          |  |
| REVISION DATE:          |              |  |
| DWG No.                 | 730          |  |