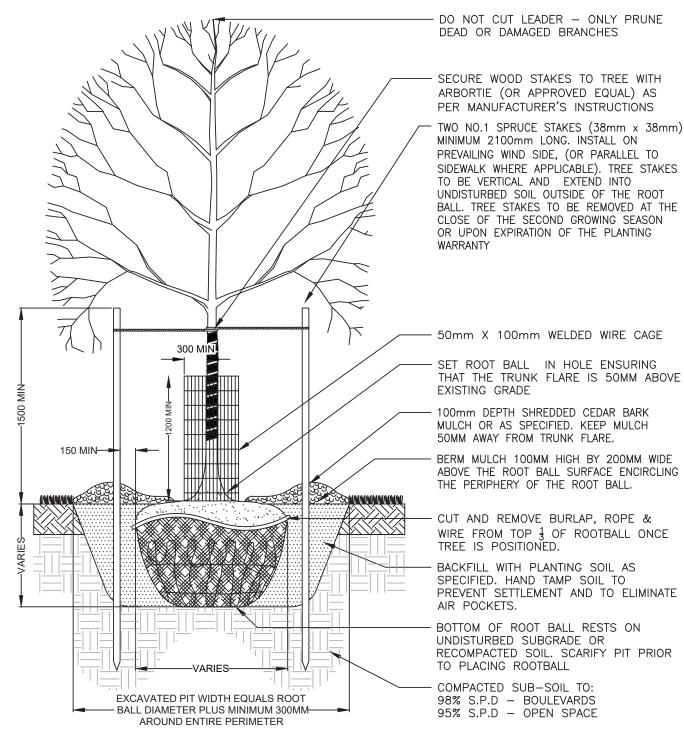

## NOTES:

- 1. ALL DIMENSIONS IN MILLIMETERS UNLESS OTHERWISE NOTED
- 2. REFER TO STANDARD #755 755.20 FOR PLANT MATERIAL SPECIFICATIONS
- 3. ENSURE ALL TAGS, RÖPES, STRAPS, TREE WRAP AND CONTAINERS ARE REMOVED FROM TREE
- 4. REFER TO STANDARD #753: TOPSOIL NOTES FOR PLANTING SOIL REQUIREMENTS

## THE CORPORATION OF THE TOWN OF WHITBY

PLANNING & DEVELOPMENT DEPARTMENT

| CHECKED  | lust: |  |
|----------|-------|--|
| APPROVED | y     |  |
| SCALE:   | N.T.S |  |

DECIDUOUS TREE PLANTING
WITH RODENT CAGE: STORM POND