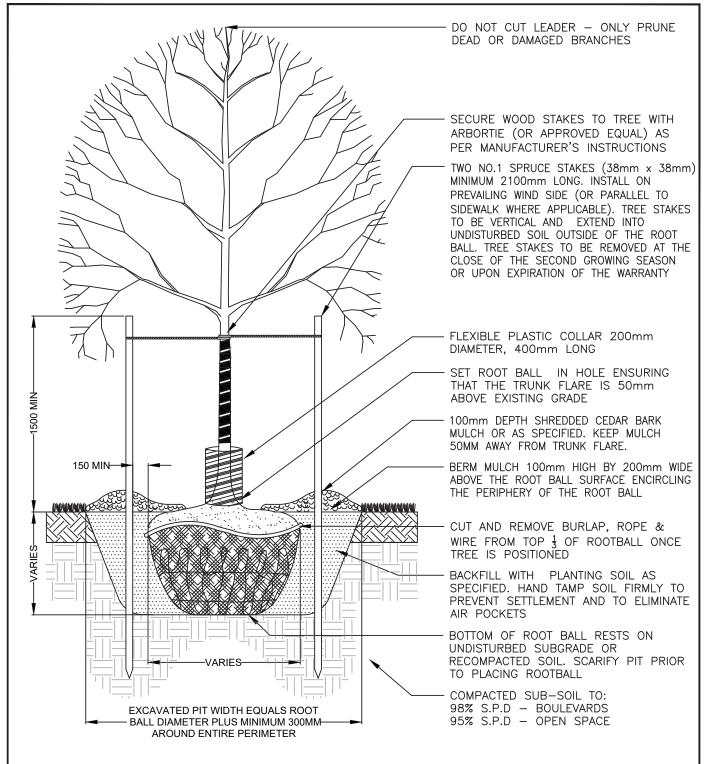

## NOTES:

- 1. ALL DIMENSIONS IN MILLIMETERS UNLESS OTHERWISE NOTED
- 2. ENSURE ALL TAGS, ROPES, STRAPS, TREE WRAPS AND CONTAINERS ARE REMOVED FROM TREE
- 3. REFER TO STANDARD #755 755.20 FOR PLANT MATERIAL SPECIFICATIONS
- 4. REFER TO STANDARD #753: TOPSOIL NOTES FOR PLANTING SOIL REQUIREMENTS
- 5. REFER TO TREE PIT STANDARD #514 FOR STREET TREE INSTALLATIONS

## THE CORPORATION OF THE TOWN OF WHITBY

## PLANNING & DEVELOPMENT DEPARTMENT

| CHECKED  | lus.  |  |
|----------|-------|--|
| APPROVED | Sr.   |  |
| SCALE:   | N.T.S |  |

**DECIDUOUS TREE PLANTING** 

| DWG. DATE: JANUARY 2021  |  |  |
|--------------------------|--|--|
| REVISION No.: 002        |  |  |
| REVISION DATE: MAY. 2022 |  |  |
| DWG No. 710              |  |  |