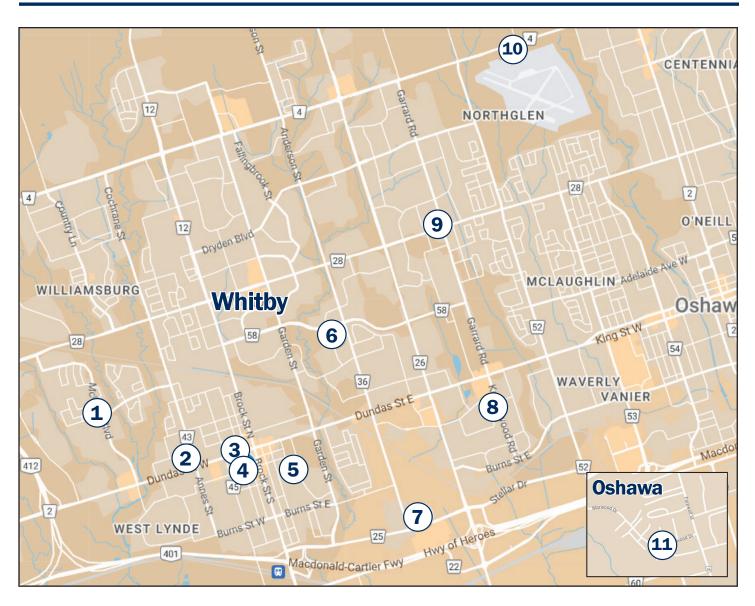

## **Food Bank Support Locations**

Find more information about a wide variety of food support programs, including community meals, and food banks by **calling 211 in Durham** 

- 1. The Salvation Army Whitby
- 2. St. Vincent de Paul (St. John the Evangelist)
- 3. All Saints' Anglican Church
- 4. St. Mark's United Church
- 5. Whitby Baptist Church
- 6. St. Vincent de Paul (Holy Family Parish)

- 7. Community Care Durham-Whitby
- 8. Kendalwood Food Bank
- 9. Westminster United Church
- 10. Durham Children's Aid Society
- 11. Feed the Need in Durham