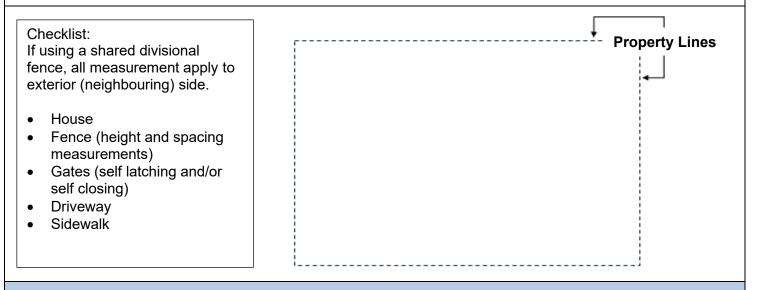

#### Pool Location

Using the area below as a guideline, please indicate the location of the driveway on the property, the house and the proposed swimming pool. Please indicate the distance from the water's edge of the pool to the fence (in all directions). The minimum setback between the water's edge and the fence is 1m. Also, please be sure to indicate the location of any gate(s) and the type of fence (i.e. chain link, board fencing or wrought iron) on each side of the pool enclosure.