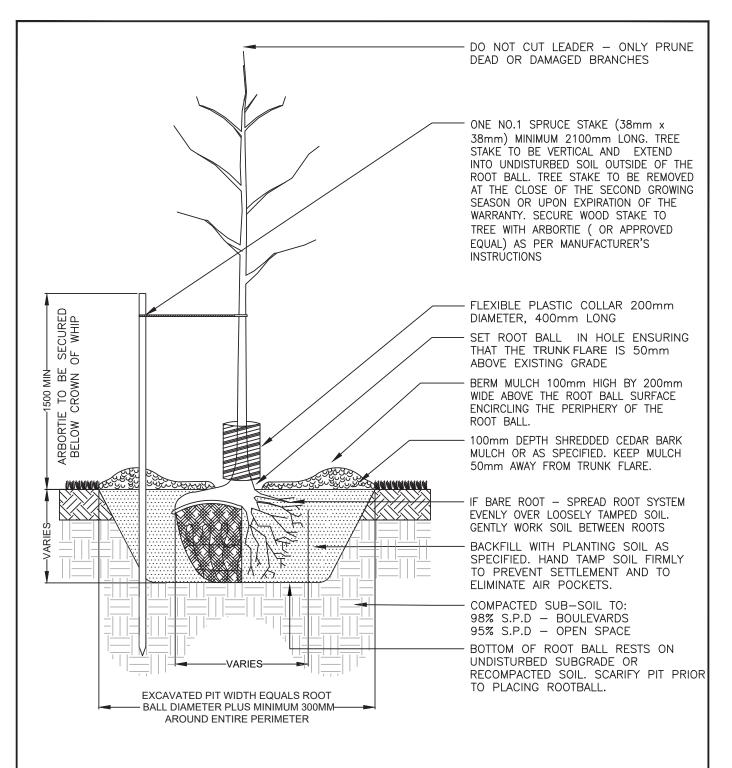

## NOTES:

- 1. ALL DIMENSIONS IN MILLIMETERS UNLESS OTHERWISE NOTED
- 2. REFER TO STANDARD #755 755.20 FOR PLANT MATERIAL SPECIFICATIONS
- 3. ENSURE ALL TAGS, RÖPES, STRAPS, TREE WRAP AND CONTAINERS ARE REMOVED FROM TREE
- 4. REFER TO STANDARD #753: TOPSOIL NOTES FOR PLANTING SOIL REQUIREMENTS