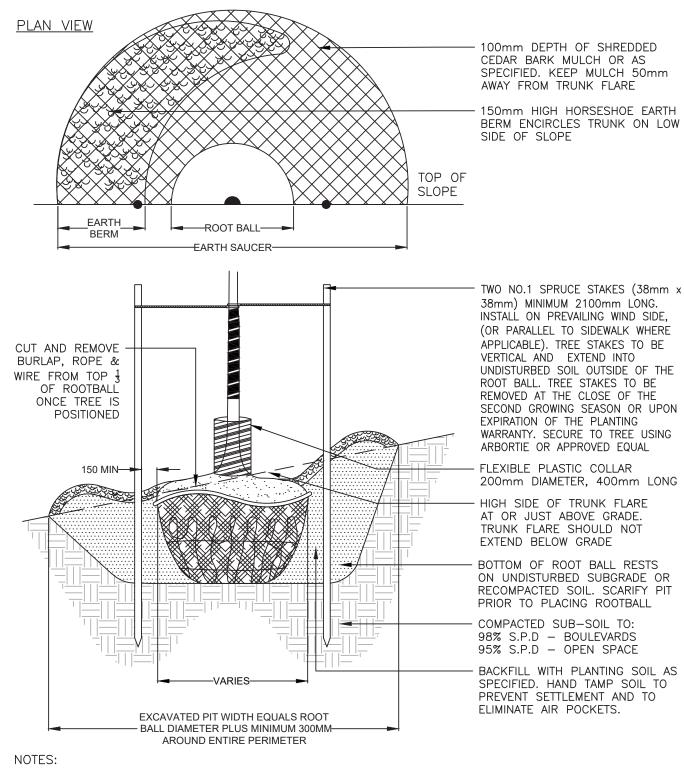

- 1. ALL DIMENSIONS IN MILLIMETERS UNLESS OTHERWISE NOTED
- 2. ENSURE ALL TAGS, ROPES, STRAPS, TREE WRAPS AND CONTAINERS ARE REMOVED FROM TREE
- 3. REFER TO STANDARD #755 755.20 FOR PLANT MATERIAL SPECIFICATIONS
- 4. REFER TO STANDARD #753: TOPSOIL NOTES FOR PLANTING SOIL REQUIREMENTS
- 5. REFER TO TREE PIT STANDARD #514 FOR STREET TREE INSTALLATIONS