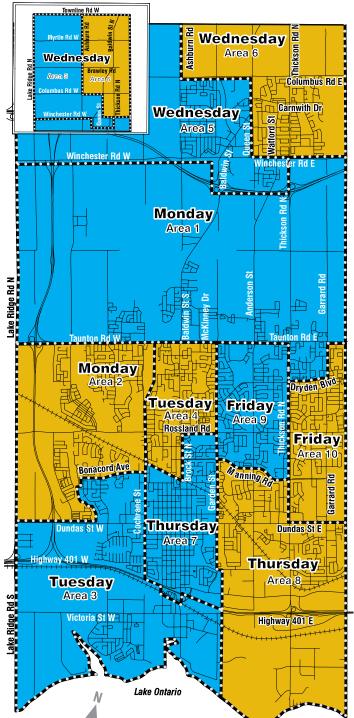

#### How To Use This Calendar

If your address falls in the blue areas of the map, See Blue Area Collection Schedule on reverse

If your address falls in the yellow areas of the map, See Yellow Area Collection Schedule on reverse