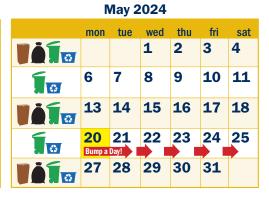

#### May 2024

| mon          | tue | wed | thu | fri | sat |
|--------------|-----|-----|-----|-----|-----|
|              |     | 1   | 2   | 3   | 4   |
| 6            | 7   | 8   | 9   | 10  | 11  |
| 13           | 14  | 15  | 16  | 17  | 18  |
| 20<br>Bump a |     | 22  | 23  | 24  | 25  |
| 27           | 28  | 29  | 30  | 31  |     |

Holiday Waste Collection Change – **REMEMBER** after a holiday... Bump a Day!

On weeks with a statutory holiday, collection will take place one day after your regular collection day.