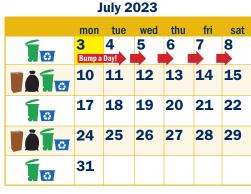

sat

7

21

July 2023

August 2023

...

| November 2023 |     |     |     |     |     |     |  |  |  |
|---------------|-----|-----|-----|-----|-----|-----|--|--|--|
|               | mon | tue | wed | thu | fri | sat |  |  |  |
|               |     |     | 1   | 2   | 3   | 4   |  |  |  |
|               | 6   | 7   | 8   | 9   | 10  | 11  |  |  |  |
|               | 13  | 14  | 15  | 16  | 17  | 18  |  |  |  |
|               | 20  | 21  | 22  | 23  | 24  | 25  |  |  |  |
|               | 27  | 28  | 29  | 30  |     |     |  |  |  |

Holiday Waste Collection Change – **REMEMBER** after a holiday... Bump a Day!

On weeks with a statutory holiday, collection will take place one day after your regular collection day.