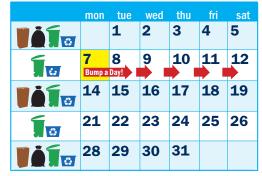

| mon                | tue                                    | wed                                                                            | thu                                    | fri                                                                             | sat                                                                                                |
|--------------------|----------------------------------------|--------------------------------------------------------------------------------|----------------------------------------|---------------------------------------------------------------------------------|----------------------------------------------------------------------------------------------------|
| <b>3</b><br>Bump a | 4<br>Day!                              | 5                                                                              | 6                                      | 7                                                                               | 8                                                                                                  |
| 10                 | 11                                     | 12                                                                             | 13                                     | 14                                                                              | 15                                                                                                 |
| 17                 | 18                                     | 19                                                                             | 20                                     | 21                                                                              | 22                                                                                                 |
| 24                 | 25                                     | 26                                                                             | 27                                     | 28                                                                              | 29                                                                                                 |
| 31                 |                                        |                                                                                |                                        |                                                                                 |                                                                                                    |
|                    | <mark>З</mark> витра<br>10<br>17<br>24 | 3     4       Bumpa Dayl     1       10     11       17     18       24     25 | 3 4 5   10 11 12   17 18 19   24 25 26 | 3   4   5   6     10   11   12   13     17   18   19   20     24   25   26   27 | 3   4   5   6   7     10   11   12   13   14     17   18   19   20   21     24   25   26   27   28 |

Holiday Waste Collection Change – **REMEMBER** after a holiday... Bump a Day!

On weeks with a statutory holiday, collection will take place one day after your regular collection day.